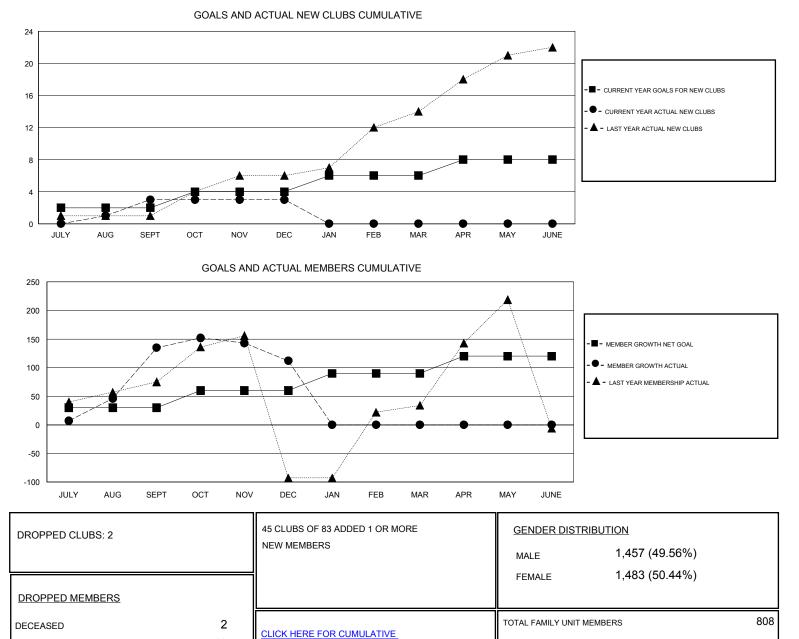

## District 301A2

Results as of: 12/31/2019

| GMT:                           | LOCATION PHILIPPINES |   |   |                                  |    |     | GMT CA |
|--------------------------------|----------------------|---|---|----------------------------------|----|-----|--------|
| Clubs<br>RESULTS FOR 2019-2020 |                      |   |   | Members<br>RESULTS FOR 2019-2020 |    |     |        |
|                                |                      |   |   |                                  |    |     |        |
| JULY/AUG/SEPT                  | 2                    | 3 | 2 | JULY/AUG/SEPT                    | 30 | 231 | 90     |
| OCT/NOV/DEC                    | 2                    | 0 | 0 | OCT/NOV/DEC                      | 30 | 95  | 115    |
| JAN/FEB/MAR                    | 2                    | 0 | 0 | JAN/FEB/MAR                      | 30 | 0   | 0      |
| APR/MAY/JUNE                   | 2                    | 0 | 0 | APR/MAY/JUNE                     | 30 | 0   | 0      |